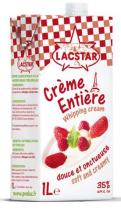

# LACSTAR CREAM 35% FAT STERILIZED Brick Slim 1L

V1-07/01/2021

Lacstar cream is a very versatile cream (cooking and whipping). Lacstar Cream is suited for both sweet and savory dishes.

### Pack size

Brick 1L slim Carton 2 x 1L

1600 cartons in 20' container 1970 cartons in 40' container